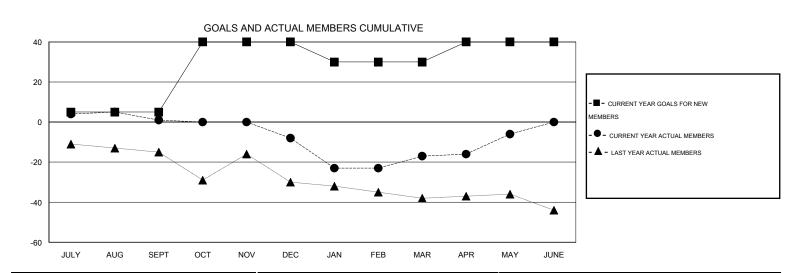

## Judy Hankom LOCATION WISCONSIN $\mathsf{GMT} \; \mathsf{CA} \; 1$ GMT: Clubs Members RESULTS FOR 2014-2015 RESULTS FOR 2014-2015 NEW CLUB NEW CLUBS DROPPED NET NEW MEMBER CHARTER AND DROPPED NET QUARTER QUARTER GOAL CLUBS GAIN/LOSS GOAL NEW MEMBERS MEMBERS GAIN/LOSS ADDED 0 0 0 0 5 28 27 1 JULY/AUG/SEPT JULY/AUG/SEPT 0 0 0 35 26 35 -9 1 OCT/NOV/DEC OCT/NOV/DEC 0 0 -10 27 36 -9 1 -1 JAN/FEB/MAR JAN/FEB/MAR 0 0 0 0 10 47 30 17 APR/MAY/JUNE APR/MAY/JUNE GOALS AND ACTUAL NEW CLUBS CUMULATIVE 1 0.8 - CURRENT YEAR GOALS FOR NEW CLUBS 0.6 CURRENT YEAR ACTUAL NEW CLUBS - LAST YEAR ACTUAL NEW CLUBS 0.4 0.2 0 JULY SEPT OCT NOV DEC JAN FEB MAR JUNE AUG APR MAY